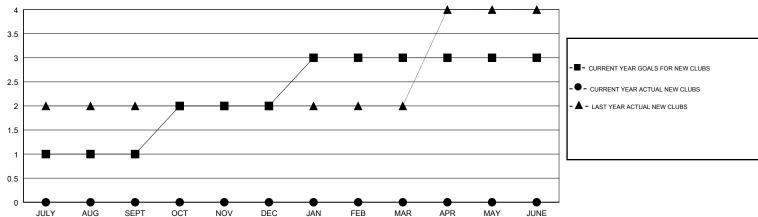

| 1             | 0         | 0             | JULY/AUG/SEPT         | 65                        | 127                     | 52                                           |
| OCT/NOV/DEC           | 1             | 0         | 5             | OCT/NOV/DEC           | 65                        | 52                      | 162                                          |
| JAN/FEB/MAR           | 1             | 0         | 0             | JAN/FEB/MAR           | 65                        | 0                       | 0                                            |
| APR/MAY/JUNE          | 0             | 0         | 0             | APR/MAY/JUNE          | 15                        | 0                       | 0                                            |

### GOALS AND ACTUAL NEW CLUBS CUMULATIVE



### GOALS AND ACTUAL MEMBERS CUMULATIVE



| -■- MEMBER GROWTH NET GOAL        |  |
|-----------------------------------|--|
| - ● - MEMBER GROWTH ACTUAL        |  |
| - ▲ - LAST YEAR MEMBERSHIP ACTUAL |  |
|                                   |  |
|                                   |  |
|                                   |  |

| DROPPED CLUBS: 5 |     |
|------------------|-----|
| DROPPED MEMBERS  |     |
| DECEASED         | 8   |
| CLUB CANCELLED   | 48  |
| OTHER            | 158 |
| TOTAL            | 214 |

| 39 CLUBS OF 89 ADDED 1 OR MORE |   |
|--------------------------------|---|
| NEW MEMBERS                    |   |
|                                |   |
|                                |   |
|                                | ı |

MALE 1,288 (57.50%)
FEMALE 952 (42.50%)
Wo