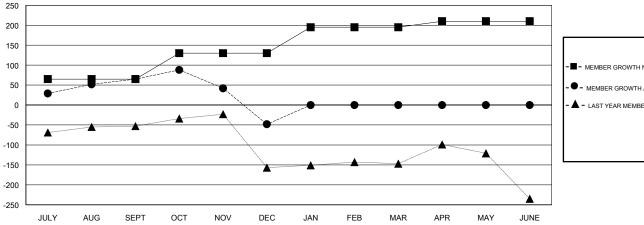

### GOALS AND ACTUAL MEMBERS CUMULATIVE

| -■- MEMBER GROWTH NET GOAL        |  |
|-----------------------------------|--|
| - ● - MEMBER GROWTH ACTUAL        |  |
| - ▲ - LAST YEAR MEMBERSHIP ACTUAL |  |
|                                   |  |
|                                   |  |
|                                   |  |